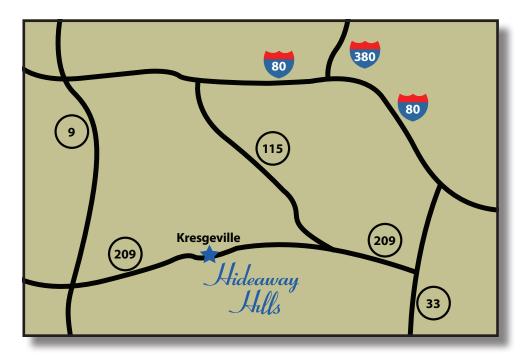

## 5590 Carney Rd. Kresgeville, PA 18333

Hideaway Hills Golf Club is located 1 mile off Route 209 in the beautiful Pocono Mountains. The course is only 30 minutes from the Allentown, Easton, Bethlehem and Stroudsburg area.

STROUDSBURG: Interstate 80 to Route 33 South to Lehighton Exit onto Route 209 South 11 miles to Kresgeville. Hideaway Hills sign on right, make left on Hideaway Hills Road, go 3/4 mile. Hideaway Hills sign on left at Carnay Road, make left go 1/5 mile, entrance on left.

ALLENTOWN: Northeast Extension PA Turnpike, Rt. 476 North to Mahoning Valley Exit 74 onto Route 209 North 9 miles to Kresgeville. Sign on left for Hideaway Hills, follow directions above.

EASTON: Route 22 West to Route 33 North Lehighton exit to Route 209 South 11 miles to Kresgeville, Hideaway Hills sign on right, follow directions above.

SCRANTON: Northeast Extension PA Turnpike, Rt. 476 South to Mahoning Valley Exit 74 onto Route 209 North 9 miles to Kresgeville. Sign on left for Hideaway Hills, follow directions above.

WILKES-BARRE: Route 115 South to Brodheadsville, at Brodheadsville pick up Route 209 South 6 miles to Kresgeville, on right Hideaway Hills, follow directions above.